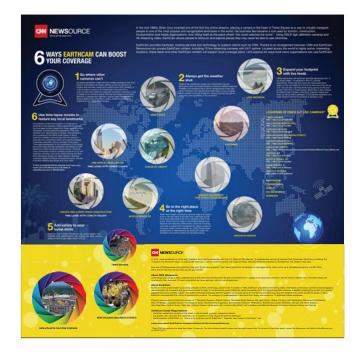

In this fun infograph with EarthCam, we came up with SIX smart ways that our affiliates can use EarthCam to enhance their local coverage. Jaw-dropping weather and storm shots? Live feeds from marquee special events such as New Year's Eve in Times Square? Newsource affiliates have access to that and more.

EarthCam can take you where other cameras can't, including unique views within the Statue of Liberty, the Washington Monument, Abbey Road and more. And you'll always get the weather shots you need. Using EarthCam, you can expand your local footprint with live feeds that are always on for CNN affiliates. You can add variety to your bump shots with EarthCam cameras, like weather shots, special events and city skylines. Documenting construction projects such as the rebuilding of One World Trade Center and vital sports arenas is a large part of EarthCam's core business. Use these time-lapse movies to feature the progress of key landmarks in your market.