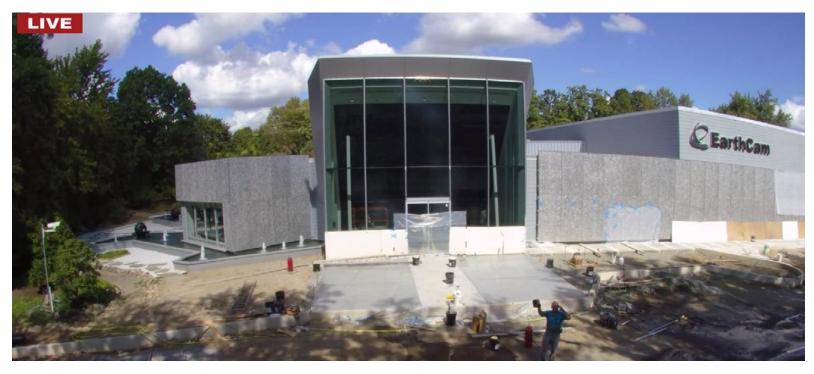

## **Bomanite Alloy Installation at EarthCam Headquarters** September 27, 2017 / Upper Saddle River, NJ

Watch the Beyond Concrete Team install a Bomanite Exposed Aggregate Alloy System at the new EarthCam Headquarters located in Northern New Jersey.

Above is Ira Goldberg (waving at the camera) installing Bomanite Alloy at EarthCam Headquarters. The installation can be viewed in real-time live or time-lapse from the start at https://www.earthcamhq.com/