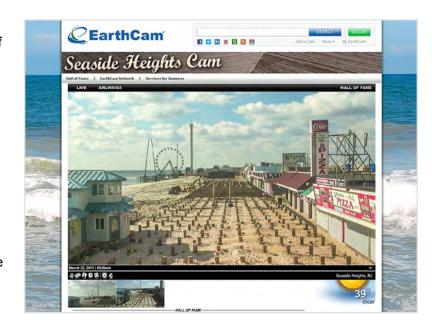

## Watch live as Seaside Heights rebuilds from Hurricane Sandy

Friday, March 22, 2013 Eyewitness News

SEASIDE HEIGHTS (WABC) -- You can watch the rebuilding of the Jersey Shore at Seaside Heights from your computer.

EarthCam has teamed up with Seaside Realty to deliver live views from their webcam located right on the Seaside Heights boardwalk.

Viewers all over the world will be able to stay up-to-date on the progress.

The Casino Pier in hard-hit Seaside Heights, where a roller coaster was pitched into the ocean, won't be open by the start of the summer season, but officials said the water park and go-cart course in Seaside will be operating by Memorial Day.

Visit EarthCam's Seaside Heights camera and watch live as the boardwalk is reconstructed at http://www.earthcam.com/usa/newjersey/seasideheights.