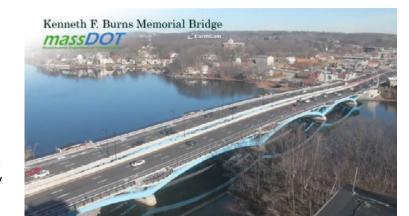

## See 39 Months of Construction on Burns Bridge in 2 Minutes

Thursday, March 31, 2016 - GoLocalWorcester News Team

Construction for the Kenneth Burns Memorial Bridge Replacement Project has been completed and the new bridge is open.

During the construction, EarthCam's HD construction camera was onsite from August 2012 to November 2015 to document the entire process for the new 5-pan steel deck arch bridge.

## See all 39 months of construction in the video above.

EarthCam is the global leader in providing webcam content, technology and services. Founded in 1996, EarthCam provides live streaming video, time-lapse construction cameras and photography documentation for corporate and government clients in major cities around the world. EarthCam leads the industry with the highest resolution cameras available, including the world's first outdoor gigapixel panorama camera system.