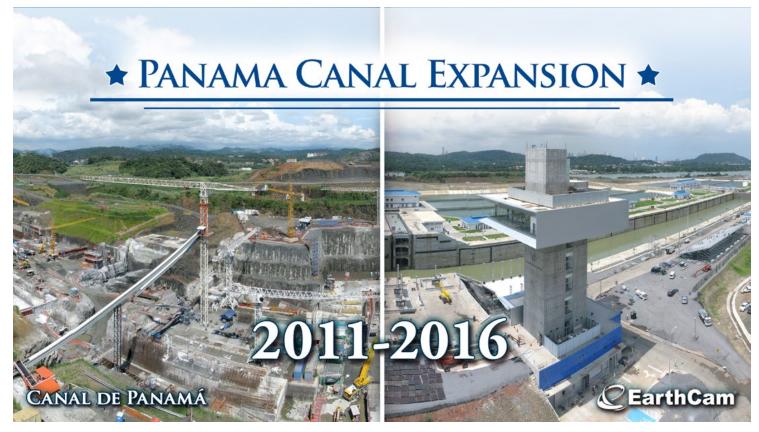

## РОСБАЛТ

Grandiose construction of the new Panama Canal showed two minutes

July 4, 2016, 12:39

From March 2011 to June 2016 was a grand reconstruction of the Panama Canal. This process from different angles EarthCam fixed camera. Video shows how the Panama Canal increased in size and bandwidth of more than 2.5 times.