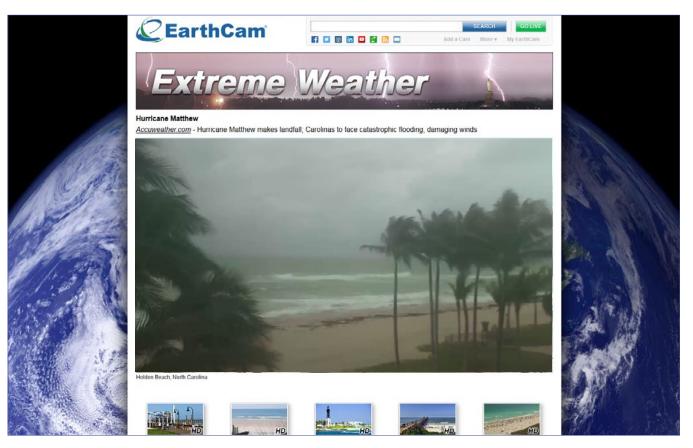

## Watch Hurricane Matthew Live on EarthCam

By Stephanie Crist October 6, 2016 12:53 PM

As Hurricane Matthew continues on it's path towards Florida and the eastern coast of the United States, we are praying for those who will be affected most. We've been there. We understand.

Our friends at EarthCam have cameras set up all along the East Coast to track the developing progression of Hurricane Matthew, including locations in Miami Beach, South Beach, Daytona, Myrtle Beach, and Kiawah Island Beach, South Carolina.

Watch Hurricane Matthew live on EarthCam here, and keep a good thought for those who are in the targeted areas.