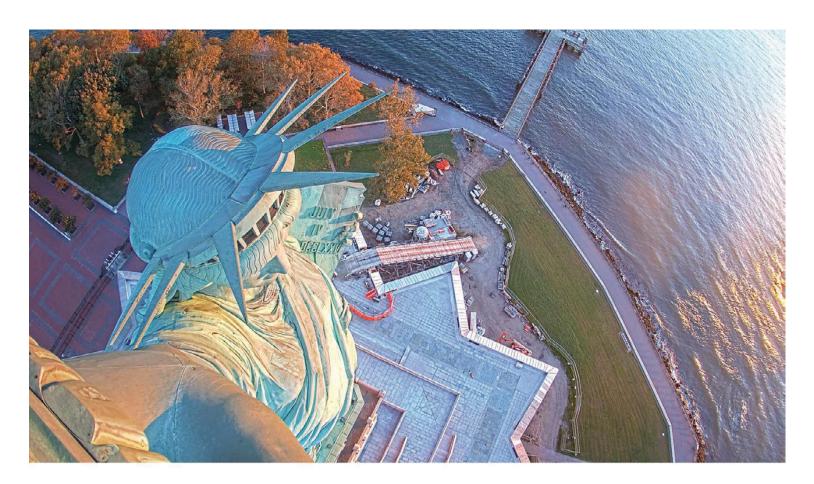

## PHOTOGRAPHER JOBSITE CAMERA

STATUE OF LIBERTY NATIONAL MONUMENT, NEW YORK CITY

Submitted by Kevin McGarr, EarthCam

EarthCam continuously livestreams the Statue of Liberty from multiple angles for the Statue of Liberty-Ellis Island Foundation. This particular camera was installed by EarthCam founder and CEO Brian Cury in 2011 for the statue's 125th anniversary, and upgraded 10 years later. Mounted on the torch, the camera records progress on a U.S. National Park Service project repairing the historic fort that serves as the statue's foundation. For this particular frame, it also captured the light of an autumn sunrise glistening across the water of New York Harbor that brightened the statue's copper patina from a view that has otherwise been closed to the public since 1916.