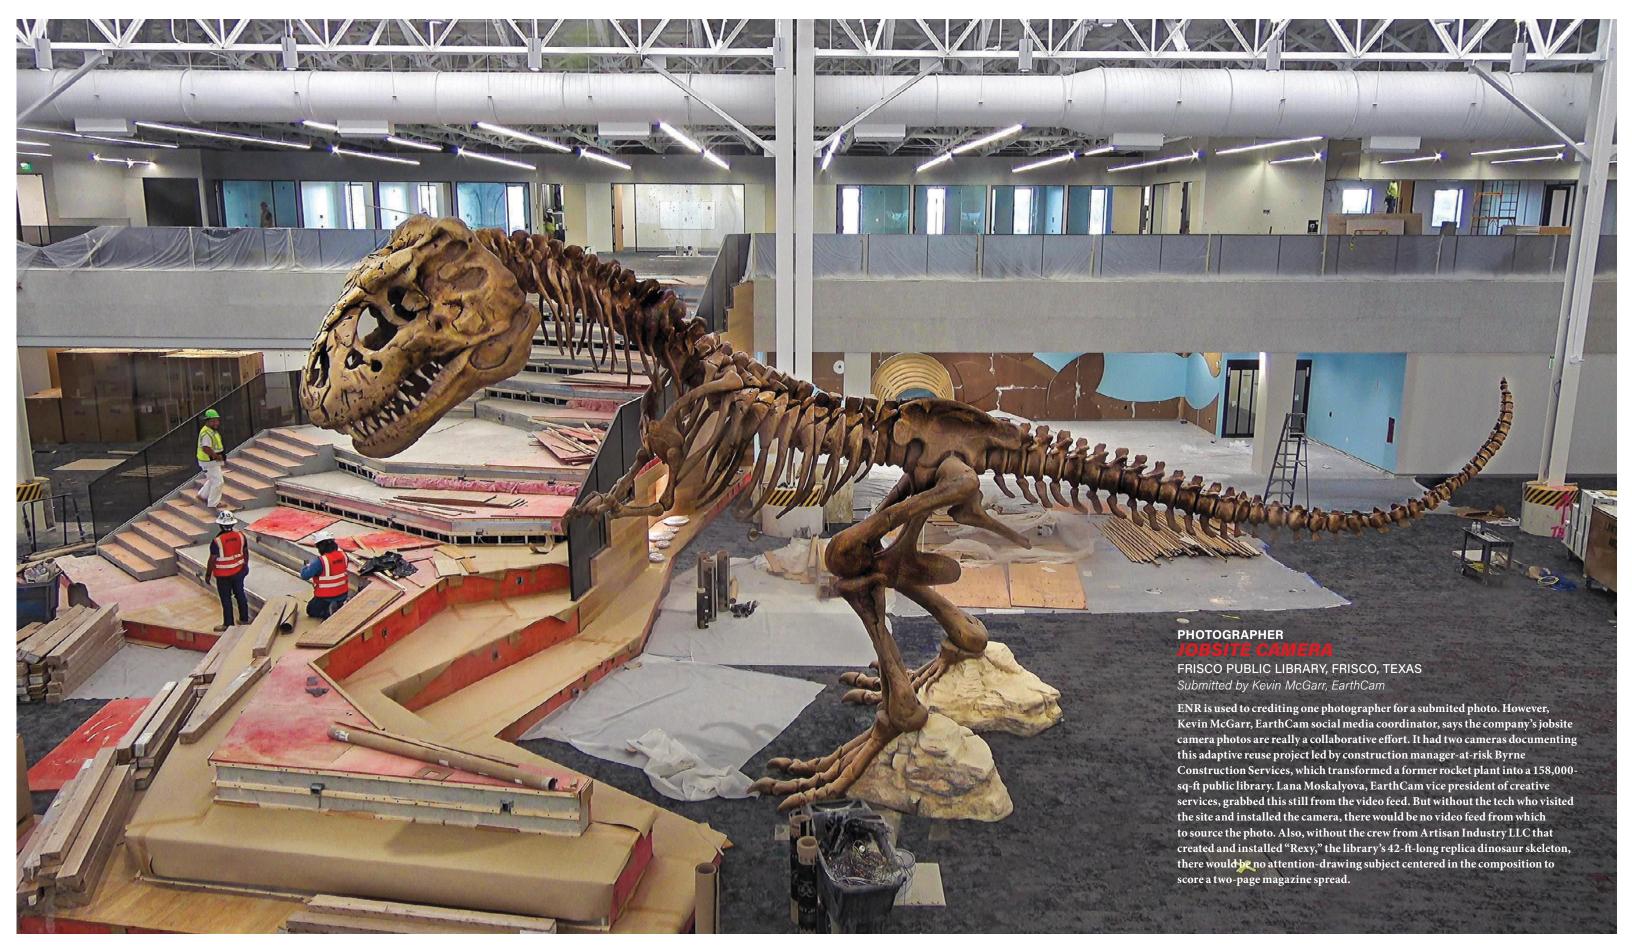

CTION



## PHOTOGRAPHER JOBSITE CAMERA

STATUE OF LIBERTY NATIONAL MONUMENT, NEW YORK CITY

Submitted by Kevin McGarr, EarthCam

EarthCam continuously livestreams the Statue of Liberty from multiple angles for the Statue of Liberty-Ellis Island Foundation. This particular camera was installed by EarthCam founder and CEO Brian Cury in 2011 for the statue's 125th anniversary, and upgraded 10 years later. Mounted on the torch, the camera records progress on a U.S. National Park Service project repairing the historic fort that serves as the statue's foundation. For this particular frame, it also captured the light of an autumn sunrise glistening across the water of New York Harbor that brightened the statue's copper patina from a view that has otherwise been closed to the public since 1916.



64 • ENR • February 19, 2024 enr.com